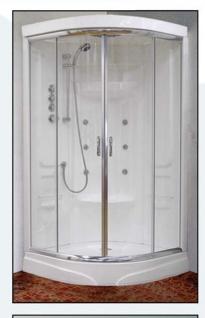

## ATLANTICA

### Jetted Steam Shower

35 3/8" x 35 3/8" x 79 1/4" Height with Optional Roof: 88"

#### **Standard Features:**

Acrylic Tray, Acrylic Back Walls, Adjustable Hand Shower, 6 Massage Jets, Thermostatic Mixer, Tempered Glass and Integrated Seat.

#### **Optional Features:**

Acrylic Roof with Integrated "Tropical Rain" Shower, Steam Generator and Controls.

Exterior Trim: White or Chrome