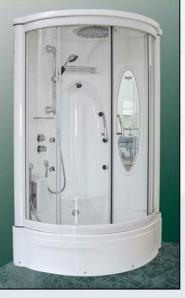

## PACIFICA Jetted Steam Shower

**37** 3/8" x **37** 3/8" x **79** 1/4" Height with Optional Roof: **88**"

#### Standard Features:

Acrylic Tray, Acrylic Back Walls, Adjustable Hand Shower, 6 Massage Jets, Thermostatic Mixer, Tempered Glass, Integrated Seat and Mirror.

#### Optional Features:

Acrylic Roof with Integrated "Tropical Rain" Shower, Steam Generator and Controls.

Exterior Trim: White or Chrome