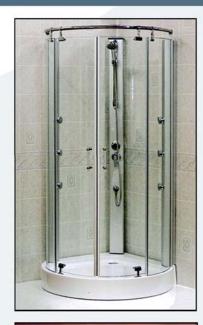

## ATLANTICA

### Jetted Steam Shower

35 3/8" x 35 3/8" x 79 1/4" Height with Optional Roof: 88"

#### **Standard Features:**

Acrylic Tray, Acrylic Back Walls, Adjustable Hand Shower, 6 Massage Jets, Thermostatic Mixer, Tempered Glass and Integrated Seat.

#### **Optional Features:**

Acrylic Roof with Integrated "Tropical Rain" Shower, Steam Generator and Controls.

Exterior Trim: White or Chrome