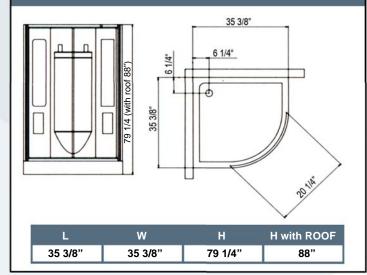

### Jetted Steam Shower

35 3/8" x 35 3/8" x 79 1/4" Height with Optional Roof: 88"