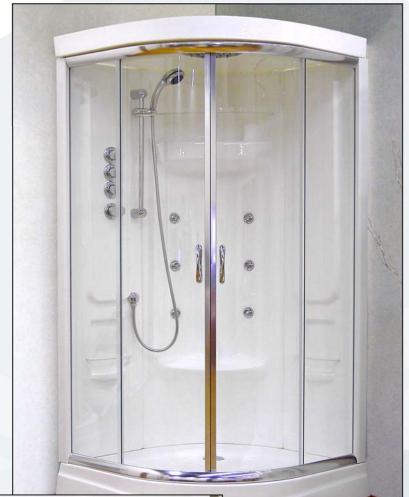

## ATLANTICA

### Jetted Steam Shower

35 3/8" x 35 3/8" x 79 1/4" Height with Optional Roof: 88"

#### **Standard Features:**

Acrylic Tray, Acrylic Back Walls, Adjustable Hand Shower, 6 Massage Jets, Thermostatic Mixer, Tempered Glass and Integrated Seat.

#### **Optional Features:**

Acrylic Roof with Integrated "Tropical Rain" Shower, Steam Generator and Controls.

Exterior Trim: White or Chrome