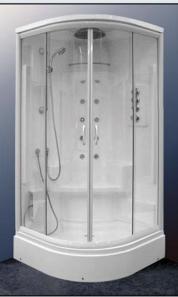

## NIAGRA Jetted Steam Shower

39 3/8" x 39 3/8" x 92"

#### Standard Features:

Acrylic Tray, Acrylic Back Walls, Acrylic Roof with Integrated "Tropical Rain" Shower, Adjustable Hand Shower, 10 Massage Jets, Thermostatic Mixer, Tempered Glass, Foot Massager and Integrated Seat.

**Optional Features:** Steam Generator and Controls.

Exterior Trim: White or Chrome