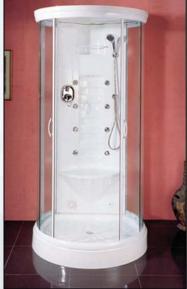

## MURANO

Jetted Shower Enclosure 39 3/8" x 39 3/8" x 82 3/4"

#### Standard Features:

Acrylic Tray, Adjustable Hand Shower, 6 Massage Body Sprays, Thermostatic Mixer and Tempered Glass.

Designed to install against tiled walls.