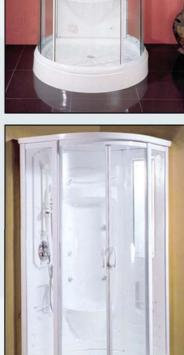

## ATLANTICA

### Jetted Steam Shower

35 3/8" x 35 3/8" x 79 1/4" Height with Optional Roof: 88"

#### **Standard Features:**

Acrylic Tray, Acrylic Back Walls, Adjustable Hand Shower, 6 Massage Jets, Thermostatic Mixer, Tempered Glass and Integrated Seat.

### **Optional Features:**

Acrylic Roof with Integrated "Tropical Rain" Shower, Steam Generator and Controls.

Exterior Trim: White or Chrome