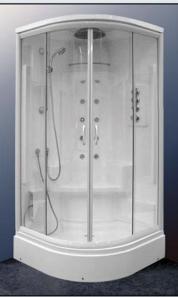

# **NIAGARA** JETTED STEAM SHOWER

AUTHORIZED DEALER

**NIAGARA** Dreamline Jetted Steam Shower is designed to combine function and beauty. Two sliding doors run smoothly providing easy operation. **NIAGARA** Jetted Steam Shower comes with integrated acrylic fiber glass reinforced tray with steel frame and flexible drain hose.

### **Technical Information**

**Standard Features** 

- Acrylic fiber glass reinforced tray with 1.5" diameter drain and a 24" long flexible drain hose
- ◆ Vacuum-formed acrylic back walls and tray
- Acrylic roof with built-in 12" rain shower
- 1/4" transparent tempered safety glass walls and sliding entry doors
- 10 body massage jets and multi-functional hand shower
- Integrated seat and several accessory compartments
- Thermostatic control valve
- Individually controlled diverter valves for jets, hand shower and rain shower
- Interior shower fixtures in chrome finish
- Foot massager with integrated water jets
- ◆ All hardware is included
- Exterior Trim: White or Chrome
- **Optional Features**
- 4 kw UL approved steam generator with digital control and steam head