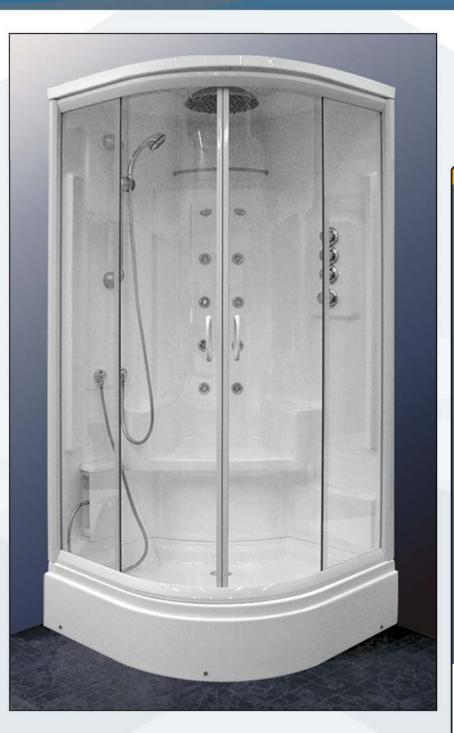

## NIAGRA Jetted Steam Shower

39 3/8" x 39 3/8" x 92"

#### Standard Features:

Acrylic Tray, Acrylic Back Walls, Acrylic Roof with Integrated "Tropical Rain" Shower, Adjustable Hand Shower, 10 Massage Jets, Thermostatic Mixer, Tempered Glass, Foot Massager and Integrated Seat.

**Optional Features:** Steam Generator and Controls.

Exterior Trim: White or Chrome