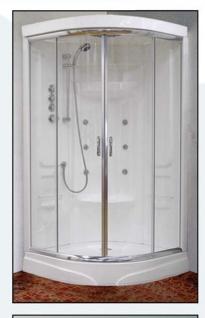

## NIAGRA Jetted Steam Shower

39 3/8" x 39 3/8" x 92"

#### Standard Features:

Acrylic Tray, Acrylic Back Walls, Acrylic Roof with Integrated "Tropical Rain" Shower, Adjustable Hand Shower, 10 Massage Jets, Thermostatic Mixer, Tempered Glass, Foot Massager and Integrated Seat.

**Optional Features:** Steam Generator and Controls.

Exterior Trim: White or Chrome