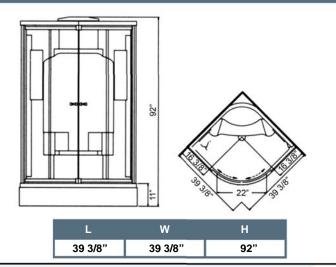

## NIAGRA Jetted Steam Shower

39 3/8" x 39 3/8" x 92"

#### Standard Features:

Acrylic Tray, Acrylic Back Walls, Acrylic Roof with Integrated "Tropical Rain" Shower, Adjustable Hand Shower, 10 Massage Jets, Thermostatic Mixer, Tempered Glass, Foot Massager and Integrated Seat.

**Optional Features:** Steam Generator and Controls.

Exterior Trim: White or Chrome