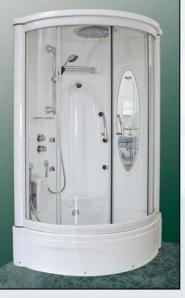

## OCEANA Jetted Steam Shower

39 3/8" x 39 3/8" x 88"

#### Standard Features:

Acrylic Tray, Acrylic Back Walls, Acrylic Roof with Integrated "Tropical Rain" Shower, Adjustable Hand Shower, 7 Massage Body Sprays,

Thermostatic Mixer, Tempered Glass,

Integrated Seat, Foot Massager, Deep Tub Tray and Integrated Mirror.

### **Optional Features:**

Steam Generator and Controls.

Exterior Trim: White