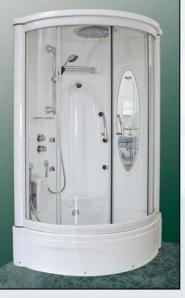

## OCEANA Jetted Steam Shower

39 3/8" x 39 3/8" x 88"

#### Standard Features:

Acrylic Tray, Acrylic Back Walls, Acrylic Roof with Integrated "Tropical Rain" Shower, Adjustable Hand Shower, 7 Massage Body Sprays,

Thermostatic Mixer, Tempered Glass,

Integrated Seat, Foot Massager, Deep Tub Tray and Integrated Mirror.

#### **Optional Features:**

Steam Generator and Controls.

Exterior Trim: White