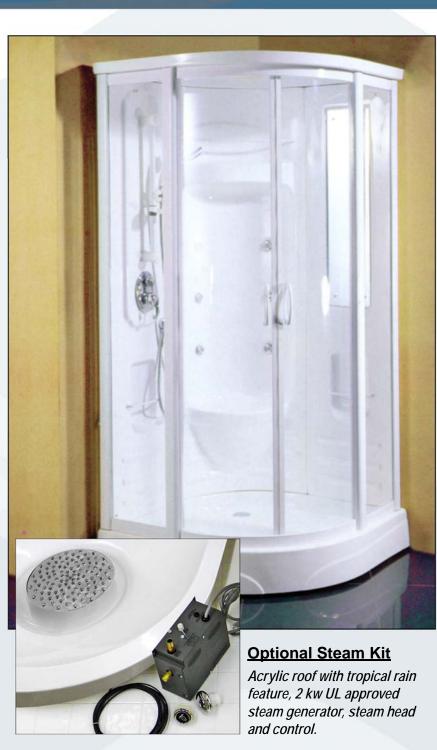

# **PACIFICA** JETTED STEAM SHOWER

**AUTHORIZED DEALER** 

**PACIFICA** Dreamline Jetted Steam Shower is designed to combine function and beauty. Two sliding doors run smoothly providing easy operation. **PACIFICA** Jetted Steam Shower includes an integrated acrylic fiber glass reinforced tray with steel frame and flexible drain hose.

#### Standard Features

- Acrylic fiber glass reinforced tray with 1.5" diameter drain and a 24" long flexible drain hose
- Acrylic vacuum-formed back walls and tray
- 1/4" transparent tempered safety glass walls and sliding entry doors
- 6 body massage jets and multi-functional hand shower
- Integrated seat, decorative wall-mirror panel and several accessory compartments
- Thermostatic valve
- Individually controlled diverter valves for jets, hand shower and optional rain shower
- Interior shower fixtures in chrome finish
- ◆ All hardware is included
- Exterior Trim: White or Chrome

#### **Optional Features**

- Acrylic roof with built-in 12" rain shower
- 2 kw UL approved steam generator with control and steam head

© 2004 Luxaris. All Rights Reserved.