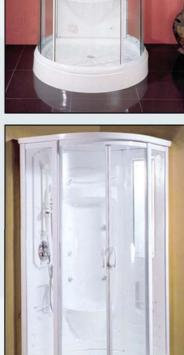

# **PACIFICA** JETTED STEAM SHOWER

**AUTHORIZED DEALER** 

**PACIFICA** Dreamline Jetted Steam Shower is designed to combine function and beauty. Two sliding doors run smoothly providing easy operation. **PACIFICA** Jetted Steam Shower includes an integrated acrylic fiber glass reinforced tray with steel frame and flexible drain hose.

#### Standard Features

- Acrylic fiber glass reinforced tray with 1.5" diameter drain and a 24" long flexible drain hose
- Acrylic vacuum-formed back walls and tray
- 1/4" transparent tempered safety glass walls and sliding entry doors
- 6 body massage jets and multi-functional hand shower
- Integrated seat, decorative wall-mirror panel and several accessory compartments
- Thermostatic valve
- Individually controlled diverter valves for jets, hand shower and optional rain shower
- Interior shower fixtures in chrome finish
- ◆ All hardware is included
- Exterior Trim: White or Chrome

#### **Optional Features**

- Acrylic roof with built-in 12" rain shower
- 2 kw UL approved steam generator with control and steam head

© 2004 Luxaris. All Rights Reserved.