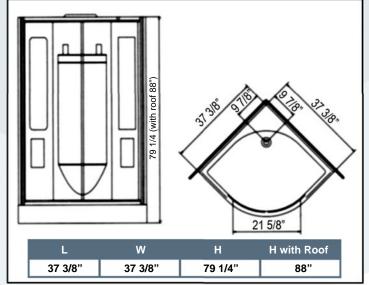

## PACIFICA Jetted Steam Shower

**37** 3/8" x **37** 3/8" x **79** 1/4" Height with Optional Roof: **88**"

#### Standard Features:

Acrylic Tray, Acrylic Back Walls, Adjustable Hand Shower, 6 Massage Jets, Thermostatic Mixer, Tempered Glass, Integrated Seat and Mirror.

#### Optional Features:

Acrylic Roof with Integrated "Tropical Rain" Shower, Steam Generator and Controls.

Exterior Trim: White or Chrome