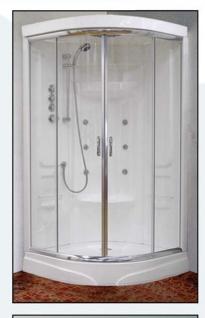

## PACIFICA Jetted Steam Shower

**37** 3/8" x **37** 3/8" x **79** 1/4" Height with Optional Roof: **88**"

#### Standard Features:

Acrylic Tray, Acrylic Back Walls, Adjustable Hand Shower, 6 Massage Jets, Thermostatic Mixer, Tempered Glass, Integrated Seat and Mirror.

#### Optional Features:

Acrylic Roof with Integrated "Tropical Rain" Shower, Steam Generator and Controls.

Exterior Trim: White or Chrome