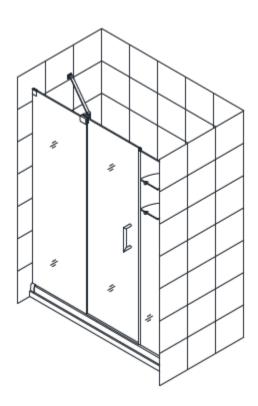

Please Choose Your Style According To Your Order For Proper Manual.

**Mirage Shower Door With Shelves** 

**Mirage Shower Door Without Shelves** 

Please read these instructions carefully before installing. If you have any questions regarding installation, please call our technical support specialists Monday through Friday 9:00 AM – 5:00 PM EST at Phone: <u>1-866-731-2244</u>, Fax: <u>1-866-227-1533</u> or e-mail our technical support group at <u>support@BathAuthority.com</u>.