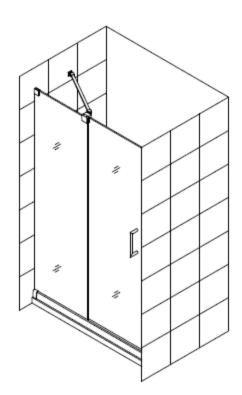

Please Choose Your Style According To Your Order For Proper Manual.

**Mirage Shower Door With Shelves** 

**Mirage Shower Door Without Shelves** 

Please read these instructions carefully before installing. If you have any questions regarding installation, please call our technical support specialists Monday through Friday 9:00 AM – 5:00 PM EST at Phone: <u>1-866-731-2244</u>, Fax: <u>1-866-227-1533</u> or e-mail our technical support group at <u>support@BathAuthority.com</u>.