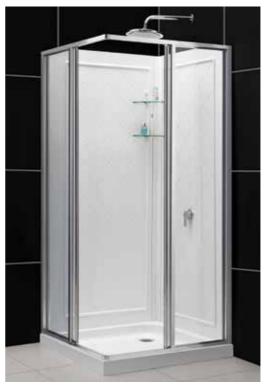

TIMELESS DESIGN WITH A FRESH MODERN VIEW

 $\triangleleft$ 

The CORNERVIEW shower enclosure is a perfect combination of solid construction and timeless design. Corner installation provides an effective solution to maximize space. The four panel configuration includes two corner-opening sliding doors to create a spacious walk through. The simple architectural form of the enclosure boasts clean modern lines. This streamlined look will work with any décor from ultra-modern to traditional.

OPTIONAL SLIMLINE SHOWER BASE

| А       | В       | C<br>WALK IN | D   |
|---------|---------|--------------|-----|
| 34-1/2" | 34-1/2" | 20-3/4"      | 72" |

- Space saving shower enclosure design
- 5/32" (4mm) clear tempered glass
- Chrome hardware finish
- Two sliding panels create unique corner opening flanked by two stationary panels
- Full length magnetic door latch
- High quality anodized aluminum wall profiles and guide rails
- Must be installed against finished walls
- Out-of-plumb installation adjustability up to 1/4" for each wall profile
- Optional SlimLine<sup>™</sup> base and backwalls