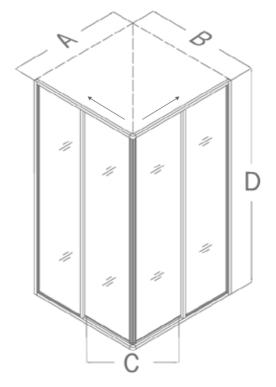

OPTIONAL SLIMLINE SHOWER BASE

| А       | В       | C<br>WALK IN | D   |
|---------|---------|--------------|-----|
| 34-1/2" | 34-1/2" | 20-3/4"      | 72" |

- Space saving shower enclosure design
- 5/32" (4mm) clear tempered glass
- Chrome hardware finish
- Two sliding panels create unique corner opening flanked by two stationary panels
- Full length magnetic door latch
- High quality anodized aluminum wall profiles and guide rails
- Must be installed against finished walls
- Out-of-plumb installation adjustability up to 1/4" for each wall profile
- Optional SlimLine<sup>™</sup> base and backwalls