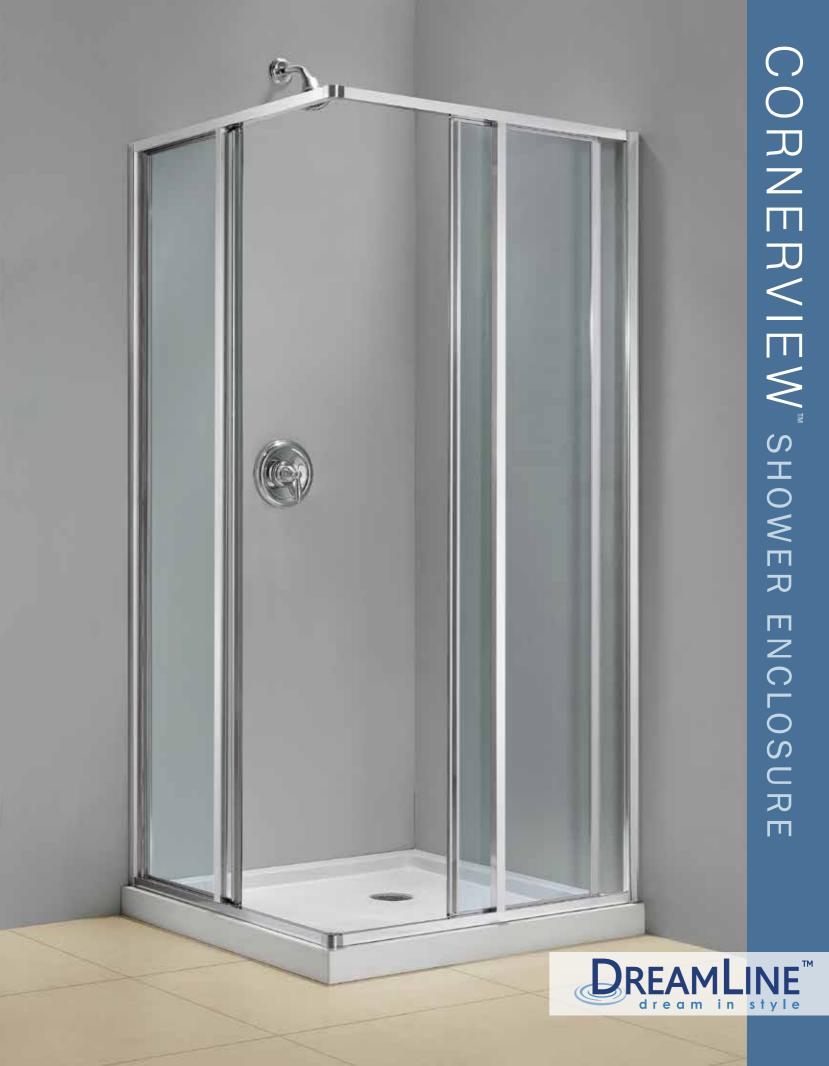

TIMELESS DESIGN WITH A FRESH MODERN VIEW

 $\triangleleft$ 

The CORNERVIEW shower enclosure is a perfect combination of solid construction and timeless design. Corner installation provides an effective solution to maximize space. The four panel configuration includes two corner-opening sliding doors to create a spacious walk through. The simple architectural form of the enclosure boasts clean modern lines. This streamlined look will work with any décor from ultra-modern to traditional.

OPTIONAL SLIMLINE SHOWER BASE

| А       | В       | C<br>WALK IN | D   |
|---------|---------|--------------|-----|
| 34-1/2" | 34-1/2" | 20-3/4"      | 72" |

- Space saving shower enclosure design
- 5/32" (4mm) clear tempered glass
- Chrome hardware finish
- Two sliding panels create unique corner opening flanked by two stationary panels
- Full length magnetic door latch
- High quality anodized aluminum wall profiles and guide rails
- Must be installed against finished walls
- Out-of-plumb installation adjustability up to 1/4" for each wall profile
- Optional SlimLine<sup>™</sup> base and backwalls