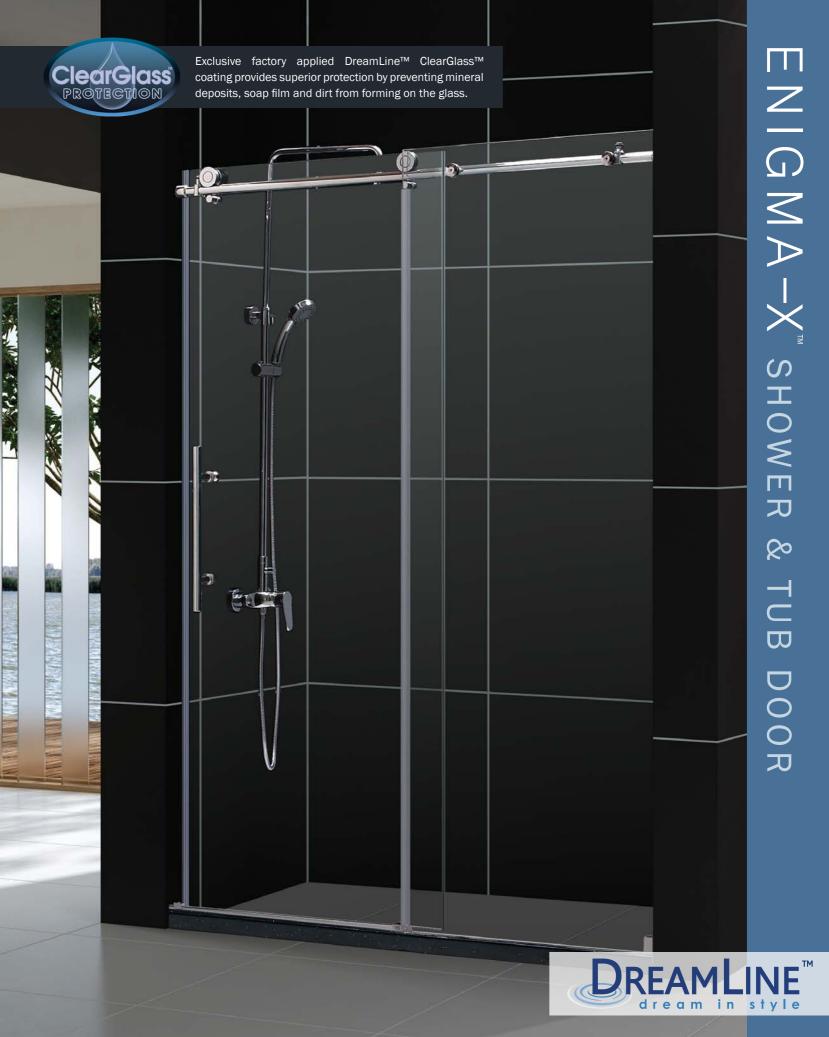

EFFORTLESS OPERATION AND SUPERIOR QUALITY WITH A SHARP URBAN EDGE

The ENIGMA-X sliding tub and shower doors are the epitome of style, innovation and quality. The sleek fully frameless design and high functioning performance deliver the look and feel of custom glass at an exceptional value. The impressive 3/8" thick tempered glass is treated with DreamLine exclusive ClearGlass™ protective coating for superior protection and easy maintenance. The substantial stainless steel hardware is the perfect marriage of urban style and effortless operation. Take your bathroom design to the limit with the high quality and sublime styling of the ENIGMA-X sliding tub and shower doors.

- Advanced fully frameless glass design
- 3/8" (10mm) thick tempered clear glass
- Stainless steel hardware available in polished or brushed finish
- Effortless single sliding door operation
- Anti-splash lip prevents water spills
  Exclusive DreamLine ClearGlass protective anti-limescale coating
- Reversible for right or left door opening
- Shower door width can be adjusted during installation up to 4"
- No adjustment for out-of-plumb walls
- Optional SlimLine<sup>™</sup> shower base available
- Requires a minimum shower threshold depth of 2-3/4"