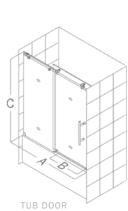

TUB DOOR

STAINLESS STEEL WHEEL ASSEMBLY

| A        | B<br>WALK IN | С                 |
|----------|--------------|-------------------|
| 56 - 59″ | 22 - 25″     | <b>62"</b><br>TUB |
| 44 - 48" | 16 - 20″     | 76"<br>SHOWER     |
| 56 - 60″ | 22 - 26″     | 76″<br>shower     |