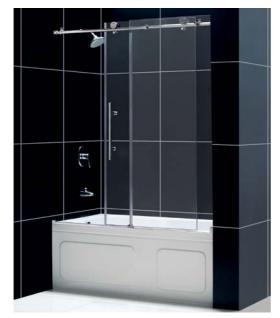

EFFORTLESS OPERATION AND SUPERIOR QUALITY WITH A SHARP URBAN EDGE

The ENIGMA-X sliding tub and shower doors are the epitome of style, innovation and quality. The sleek fully frameless design and high functioning performance deliver the look and feel of custom glass at an exceptional value. The impressive 3/8" thick tempered glass is treated with DreamLine exclusive ClearGlass™ protective coating for superior protection and easy maintenance. The substantial stainless steel hardware is the perfect marriage of urban style and effortless operation. Take your bathroom design to the limit with the high quality and sublime styling of the ENIGMA-X sliding tub and shower doors.

- Advanced fully frameless glass design
- 3/8" (10mm) thick tempered clear glass
- Stainless steel hardware available in polished or brushed finish
- Effortless single sliding door operation
- Anti-splash lip prevents water spills
  Exclusive DreamLine ClearGlass protective anti-limescale coating
- Reversible for right or left door opening
- Shower door width can be adjusted during installation up to 4"
- No adjustment for out-of-plumb walls
- Optional SlimLine<sup>™</sup> shower base available
- Requires a minimum shower threshold depth of 2-3/4"