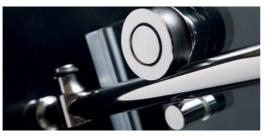

TUB DOOR

STAINLESS STEEL WHEEL ASSEMBLY

| A        | B<br>WALK IN | С                 |
|----------|--------------|-------------------|
| 56 - 59″ | 22 - 25″     | <b>62"</b><br>TUB |
| 44 - 48" | 16 - 20″     | 76"<br>SHOWER     |
| 56 - 60″ | 22 - 26″     | 76″<br>shower     |

- Advanced fully frameless glass design
- 3/8" (10mm) thick tempered clear glass
- Stainless steel hardware available in polished or brushed finish
- Effortless single sliding door operation
- Anti-splash lip prevents water spills
  Exclusive DreamLine ClearGlass protective anti-limescale coating
- Reversible for right or left door opening
- Shower door width can be adjusted during installation up to 4"
- No adjustment for out-of-plumb walls
- Optional SlimLine<sup>™</sup> shower base available
- Requires a minimum shower threshold depth of 2-3/4"