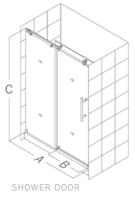

TUB DOOR

STAINLESS STEEL WHEEL ASSEMBLY

| A        | B<br>WALK IN | С                 |
|----------|--------------|-------------------|
| 56 - 59″ | 22 - 25″     | <b>62"</b><br>TUB |
| 44 - 48" | 16 - 20″     | 76"<br>SHOWER     |
| 56 - 60″ | 22 - 26″     | 76″<br>shower     |