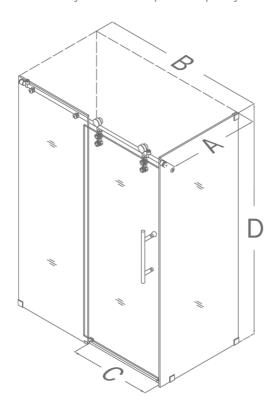

| А       | В       | C<br>WALK IN | D   |
|---------|---------|--------------|-----|
| 32-1/2" | 48-3/8" | 20"          | 76" |
| 34-1/2" | 48-3/8" | 20"          | 76" |
| 34-1/2" | 60-3/8" | 26"          | 76" |