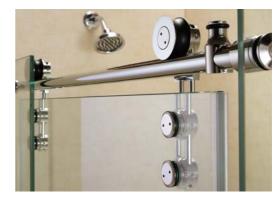

WHEEL ASSEMBLY & TOP BAR TRACK

- Advanced fully frameless glass design
- Premium 3/8" (10mm) thick tempered clear glass
- Stainless steel hardware in polished or brushed finish
- Effortless single sliding door operation
- Anti-splash lip prevents water spills
- DreamLine exclusive ClearGlass protective anti-limescale coating
- Reversible for right / left corner installation
- Shower enclosure width can be adjusted during installation up to 4"
- No adjustment for out-of-plumb walls
- Optional SlimLine™ shower base available
- Requires a minimum shower threshold depth of 2-3/4"
- Professional installation required