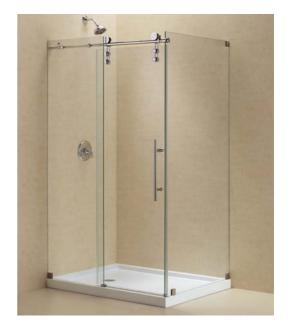

INCOMPARABLE OUALITY

STYLE

EDGE

CUTTING

SUPERIOR DESIGN

The ENIGMA-Z shower enclosure is the epitome of style, innovation and quality. A sophisticated frameless design and urban styled stainless steel hardware combine, creating a stunning shower enclosure that rivals custom glass for an extraordinary value. The impressive 3/8" thick tempered glass is treated with DreamLine exclusive ClearGlass™ protective coating for superior protection and easy maintenance. Choose the ENIGMA-Z shower enclosure for its limitless style and incomparable quality.

WHEEL ASSEMBLY & TOP BAR TRACK

- Advanced fully frameless glass design
- Premium 3/8" (10mm) thick tempered clear glass
- Stainless steel hardware in polished or brushed finish
- Effortless single sliding door operation
- Anti-splash lip prevents water spills
- DreamLine exclusive ClearGlass protective anti-limescale coating
- Reversible for right / left corner installation
- Shower enclosure width can be adjusted during installation up to 4"
- No adjustment for out-of-plumb walls
- Optional SlimLine™ shower base available
- Requires a minimum shower threshold depth of 2-3/4"
- Professional installation required