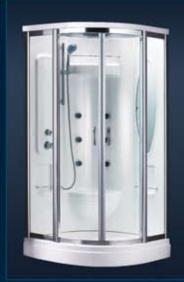

#### ATLANTICA

- Single Piece Acrylic Back Wall
- o Six Adjustable Body Jets
- o Thermostatic Mixer Control
- o 4-Positions Water Control Diverters
- 1/4" Tempered Glass
- o Optional Acrylic Roof Kit with "Tropical Rain" Shower

SHJC-1238386: 37 3/8" x 37 3/8" x 79 3/4"