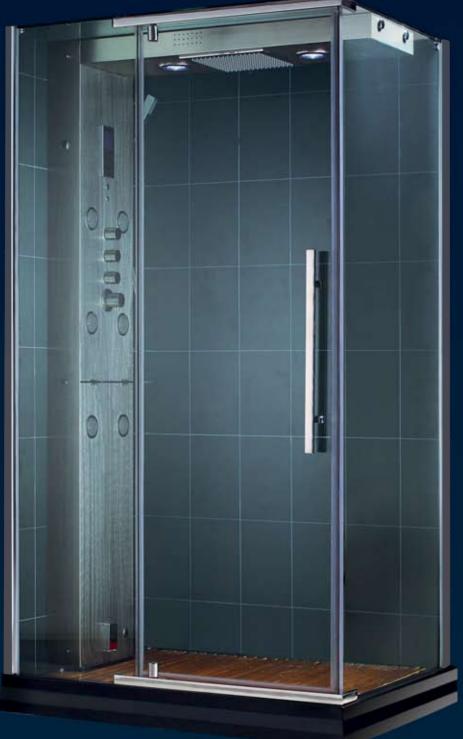

The MAJESTIC™ is a sophisticated shower enclosure designed to be installed against finished tile walls. The structure of the MAJESTIC starts with a black fiberglass reinforced acrylic base and a roof of black tempered glass. The pivot door has a full length magnetic latch for a watertight closure. The front and side walls are crafted from 5/16" thick tempered glass treated with our exclusive ClearGlass™ protective coating, for superior protection and easy maintenance. A stainless steel shower panel extends across the roof and down the exposed tile wall. An integrated controller allows for steam adjustment and provides access to lights, FM radio and MP3 sound functions. Three individual water diverters control the rain shower, jets and hand-held water functions. The built-in water management system includes performance thermostatic mixer to maintain a set temperature. Whether it's a simple shower, a jetted massage or a steam bath, the MAJESTIC truly lives up to its name.

## **MAJESTIC**

- o Black fiberglass reinforced acrylic base has opening for standard compression fitting drain (drain not included)
- o Designed for wall mounted corner installation against finished walls
- o 5/16" (8mm) tempered clear glass with protective anti-limescale ClearGlass™ coating
- o Pivot door with full length magnetic door latch
- o Black glass roof with stainless steel horizontal column, halogen light & solid brass tropical rain shower
- o Stainless steel vertical shower panel includes hand shower, 6 pattern-adjustable body jets, thermostatic mixer, 3 water control diverters, FM radio, MP3 controls and ozone sanitation
- o 3kW steam generator with On/Off/Time/Temp/Light
- Optional teak wood flooring panel (not sold separately)
- o Dimensions: 35 7/8" x 47 5/8" x 87 3/8