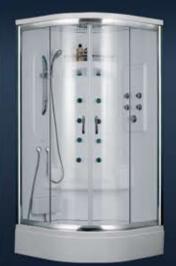

### NIAGARA

- o Acrylic Roof with "Tropical Rain" Shower
- o Single Piece Acrylic Back Wall
- o Ten Adjustable Body Jets
- o Thermostatic Mixer Control
- o Individual Water Control Diverters
- o Removable acrylic skirt for maintenance
- o 1/4" Tempered Safety Glass

SHJC-2140406: 39 3/8" x 39 3/8" x 90 1/2"