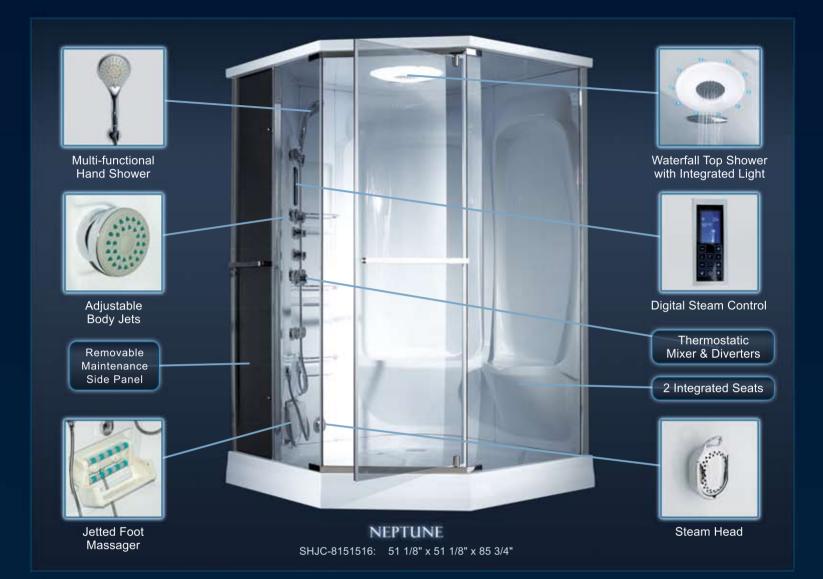

fiberglass reinforced acrylic base has opening for standard compression fitting drain (drain not included)
- o Designed for wall mounted corner installation against finished walls
- o 5/16" (8mm) tempered clear glass with protective anti-limescale ClearGlass™ coating
- o Pivot door with full length magnetic door latch
- o Black glass roof with stainless steel horizontal column, halogen light & solid brass tropical rain shower
- o Stainless steel vertical shower panel includes hand shower, 6 pattern-adjustable body jets, thermostatic mixer, 3 water control diverters, FM radio, MP3 controls and ozone sanitation
- o 3kW steam generator with On/Off/Time/Temp/Light
- Optional teak wood flooring panel (not sold separately)
- o Dimensions: 35 7/8" x 47 5/8" x 87 3/8



# JETTED & STEAM SHOWERS





### NIAGARA

- o Acrylic Roof with "Tropical Rain" Shower
- o Single Piece Acrylic Back Wall
- o Ten Adjustable Body Jets
- o Thermostatic Mixer Control
- o Individual Water Control Diverters
- o Removable acrylic skirt for maintenance
- o 1/4" Tempered Safety Glass

SHJC-2140406: 39 3/8" x 39 3/8" x 90 1/2"



#### ATLANTICA

- Single Piece Acrylic Back Wall
- o Six Adjustable Body Jets
- o Thermostatic Mixer Control
- o 4-Positions Water Control Diverters
- 1/4" Tempered Glass
- o Optional Acrylic Roof Kit with "Tropical Rain" Shower

SHJC-1238386: 37 3/8" x 37 3/8" x 79 3/4"