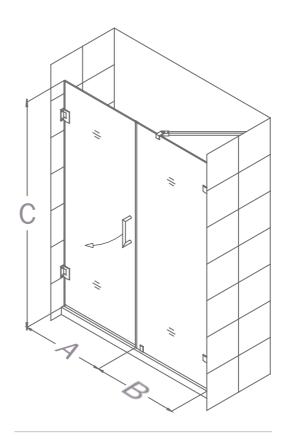

| А                                    | В                               | С                          |
|--------------------------------------|---------------------------------|----------------------------|
| SWING<br>DOOR<br>(inches)            | STATIONARY<br>PANEL<br>(inches) | DOOR<br>HEIGHT<br>(inches) |
| 23, 24, 25,<br>26, 27, 28,<br>29, 30 | 6, 14, 22,<br>30                | 72                         |

COMBINE A SWING DOOR (A) WITH STATIONARY PANEL (B) FOR A FRAMELESS SHOWER DOOR TO FIT OPENINGS FROM 29" TO 60". FINAL SIZES **AVAILABLE IN 1" INCREMENTS.** 

(EXAMPLE: 23", 30", 31", 32", 33", 34", 35", ETC.)