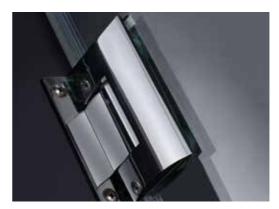

door has no adjustability for out-of-plumb walls
- Models available to fit finished openings from 29" to 60" wide, sized in 1" increments

| А                                    | В                               | С                          |
|--------------------------------------|---------------------------------|----------------------------|
| SWING<br>DOOR<br>(inches)            | STATIONARY<br>PANEL<br>(inches) | DOOR<br>HEIGHT<br>(inches) |
| 23, 24, 25,<br>26, 27, 28,<br>29, 30 | 6, 14, 22,<br>30                | 72                         |

COMBINE A SWING DOOR (A) WITH STATIONARY PANEL (B) FOR A FRAMELESS SHOWER DOOR TO FIT OPENINGS FROM 29" TO 60". FINAL SIZES **AVAILABLE IN 1" INCREMENTS.** 

(EXAMPLE: 23", 30", 31", 32", 33", 34", 35", ETC.)



HANDLE (BRUSHED NICKEL FINISH)



WALL MOUNT HINGE (CHROME FINISH)