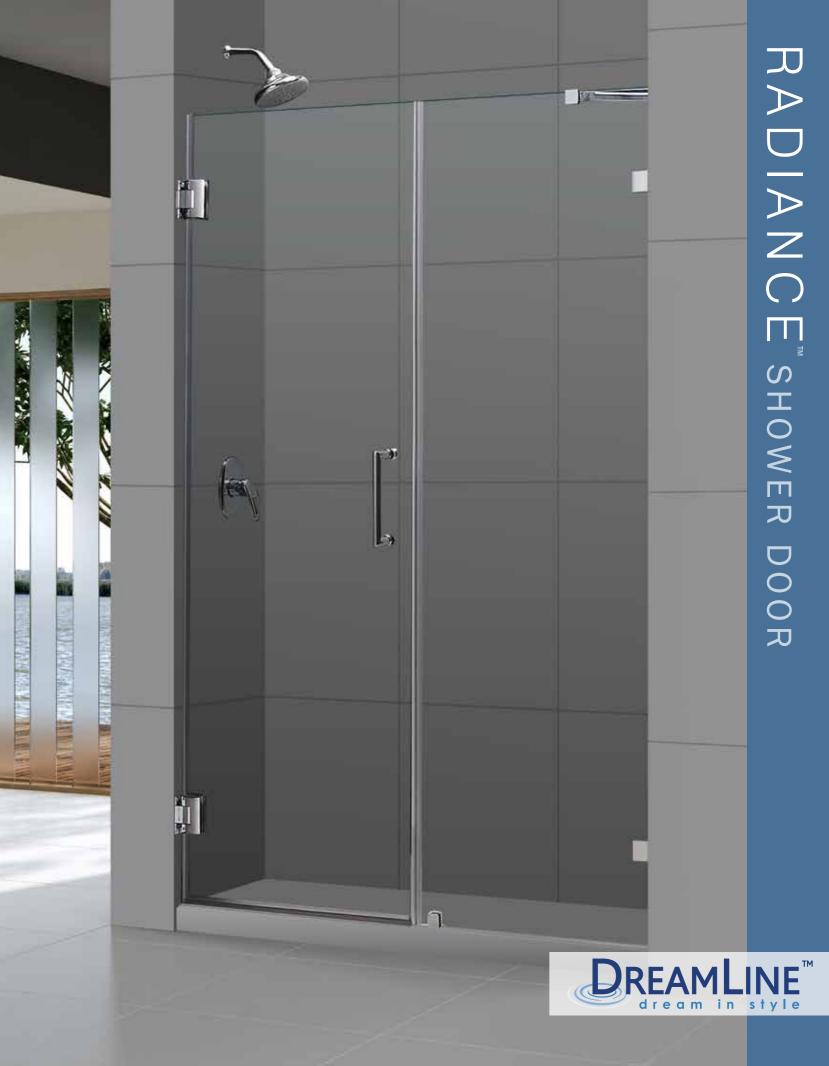

SHOWER DOOR WITH A COMPLETELY FRAMELESS DESIGN

The RADIANCE shower door shines with a sleek completely frameless glass design. Premium thick tempered glass combined with high quality solid brass hardware deliver the look of custom glass at an incredible value.

STATIONARY GLASS SUPPORT ARM

- Fully frameless glass shower door design
- 3/8" (10mm) thick tempered clear glass
- Chrome or brushed nickel hardware finish
- Reversible for right or left door opening
- Solid brass wall mount self-closing hinges
- Precise width measurement of finished opening required. Radiance shower door has no adjustability for out-of-plumb walls
- Models available to fit finished openings from 29" to 60" wide, sized in 1" increments