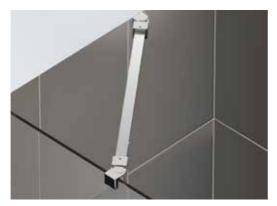

STATIONARY GLASS SUPPORT ARM

- Fully frameless glass shower door design
- 3/8" (10mm) thick tempered clear glass
- Chrome or brushed nickel hardware finish
- Reversible for right or left door opening
- Solid brass wall mount self-closing hinges
- Precise width measurement of finished opening required. Radiance shower door has no adjustability for out-of-plumb walls
- Models available to fit finished openings from 29" to 60" wide, sized in 1" increments