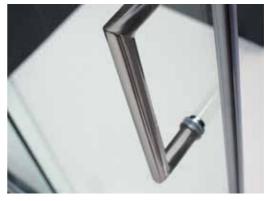

opening required. Radiance shower door has no adjustability for out-of-plumb walls
- Models available to fit finished openings from 29" to 60" wide, sized in 1" increments

| А                                    | В                               | С                          |
|--------------------------------------|---------------------------------|----------------------------|
| SWING<br>DOOR<br>(inches)            | STATIONARY<br>PANEL<br>(inches) | DOOR<br>HEIGHT<br>(inches) |
| 23, 24, 25,<br>26, 27, 28,<br>29, 30 | 6, 14, 22,<br>30                | 72                         |

COMBINE A SWING DOOR (A) WITH STATIONARY PANEL (B) FOR A FRAMELESS SHOWER DOOR TO FIT OPENINGS FROM 29" TO 60". FINAL SIZES **AVAILABLE IN 1" INCREMENTS.** 

(EXAMPLE: 23", 30", 31", 32", 33", 34", 35", ETC.)



HANDLE (BRUSHED NICKEL FINISH)



WALL MOUNT HINGE (CHROME FINISH)