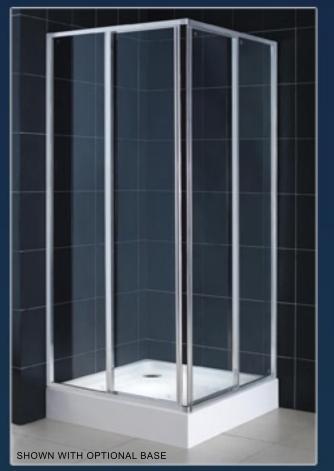

## **CORNERVIEW** SHOWER ENCLOSURE WITH OPTIONAL BASE

- Corner-opening sliding tempered glass doors
- Full length magnetic door latch
- $\circ$  Visible fixtures in chrome finish
- $\circ$  Anodized aluminum wall profiles and guide rails
- Designed for corner installation against finished walls
- Optional DreamLine<sup>™</sup> backwalls and base

| SHOWER ENCLOSURES SELECTION GUIDE |               |                         |       |           |            |        |                               |                    |
|-----------------------------------|---------------|-------------------------|-------|-----------|------------|--------|-------------------------------|--------------------|
| Model                             | Model Number  | Dimensions              | Glass | Door Type | Glass Type | Finish | Matching Base                 |                    |
|                                   |               | (D × W × H)             |       |           | Clear      | Chrome | Name                          | Size (D × W × H)   |
| VISTA                             | SHEN-1134588  | 33" x 56-5/8" x 72-7/8" | 5/16* | Pivot     | √          | √      | QUAD<br>(Double<br>Threshold) | 36" x 60" x 4-3/4" |
| CORNERVIEW                        | SHEN-8134344  | 34" x 34" x 72-7/8"     | 3/16* | Sliding   | √          | √      |                               | 36" x 36" x 4-3/4" |
| TETRA                             | SHEN-12343410 | 34" x 34" x 74-3/8"     | 3/8*  | Pivot     | √          | √      |                               | 36" x 36" x 4-3/4" |