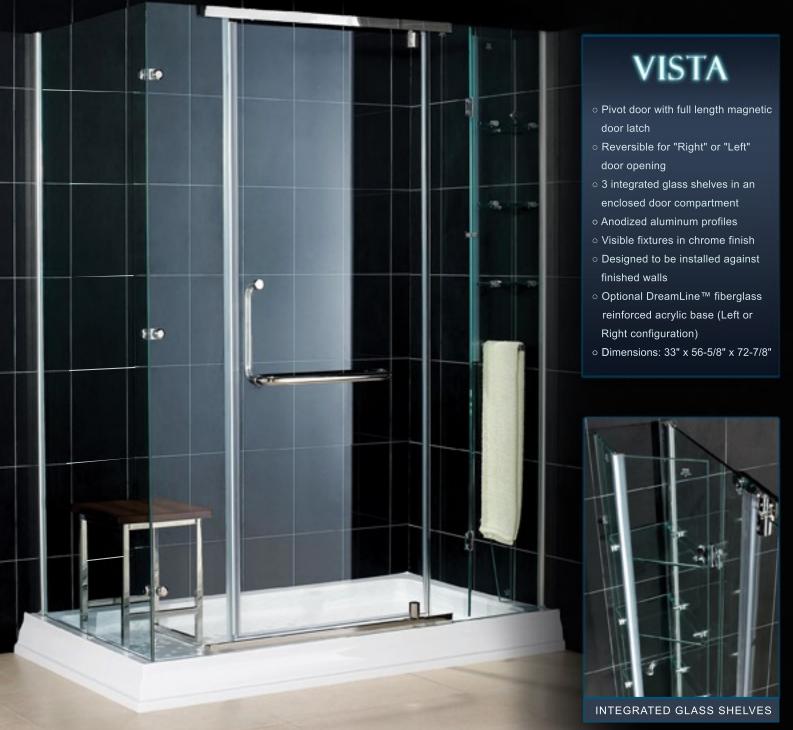

## VISTA Shower enclosure

Vista shower enclosure shown with optional base

The flowing semi-frameless design of the DreamLine<sup>™</sup> Vista shower enclosure offers a beautiful and functional solution for installation of a large shower or a tub-to-shower conversion project. Made of thick 5/16" tempered clear glass, aluminum chrome finish profiles and door pivot hardware system - this enclosure is truly a work of art. Vista's pivot door system is designed to effortlessly move while upper and lower stainless steel brackets prevent water leaks and maintain the strong structure. The Vista shower enclosure is designed to be installed against tiled walls and its reversible design allows the enclosure to be installed in either left or right configuration. Vista may be placed on a custom tiled floor or combined with an optional DreamLine<sup>™</sup> acrylic shower base. To complete the shower installation project, add a simple shower head or an advanced DreamLine<sup>™</sup> Shower Column.

| SHOWER ENCLOSURES SELECTION GUIDE |               |                         |       |           |            |        |                               |                    |
|-----------------------------------|---------------|-------------------------|-------|-----------|------------|--------|-------------------------------|--------------------|
| Model                             | Model Number  | Dimensions              | Glass | Door Type | Glass Type | Finish | Matching Base                 |                    |
|                                   |               | (D × W × H)             |       |           | Clear      | Chrome | Name                          | Size (D × W × H)   |
| VISTA                             | SHEN-1134588  | 33" x 56-5/8" x 72-7/8" | 5/16* | Pivot     | √          | √      | QUAD<br>(Double<br>Threshold) | 36" x 60" x 4-3/4" |
| CORNERVIEW                        | SHEN-8134344  | 34" x 34" x 72-7/8"     | 3/16* | Sliding   | √          | √      |                               | 36" x 36" x 4-3/4" |
| TETRA                             | SHEN-12343410 | 34" x 34" x 74-3/8"     | 3/8*  | Pivot     | √          | √      |                               | 36" x 36" x 4-3/4" |