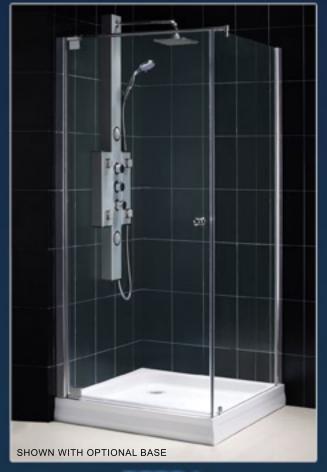

## **TETRA** SHOWER ENCLOSURE WITH OPTIONAL BASE

- $\circ\,$  Frameless glass design
- Pivot door with full length magnetic door latch
- $\circ$  Visible fixtures in chrome finish
- Reversible for "Right" or "Left" door opening
- Frameless glass design
- o 1" width and out-of-plumb adjustment
- Optional DreamLine<sup>™</sup> backwalls and base

| SHOWER ENCLOSURES SELECTION GUIDE |               |                         |       |           |            |        |                               |                    |
|-----------------------------------|---------------|-------------------------|-------|-----------|------------|--------|-------------------------------|--------------------|
| Model                             | Model Number  | Dimensions              | Glass | Door Type | Glass Type | Finish | Matching Base                 |                    |
|                                   |               | (D × W × H)             |       |           | Clear      | Chrome | Name                          | Size (D × W × H)   |
| VISTA                             | SHEN-1134588  | 33" x 56-5/8" x 72-7/8" | 5/16* | Pivot     | √          | √      | QUAD<br>(Double<br>Threshold) | 36" x 60" x 4-3/4" |
| CORNERVIEW                        | SHEN-8134344  | 34" x 34" x 72-7/8"     | 3/16* | Sliding   | √          | √      |                               | 36" x 36" x 4-3/4" |
| TETRA                             | SHEN-12343410 | 34" x 34" x 74-3/8"     | 3/8*  | Pivot     | √          | √      |                               | 36" x 36" x 4-3/4" |