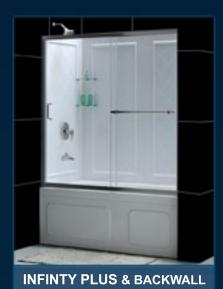

## SLIDING TUB DOORS

| TUB DOOR SELECTION GUIDE                                                                       |               |            |     |           |               |      |                  |     |     |     |
|------------------------------------------------------------------------------------------------|---------------|------------|-----|-----------|---------------|------|------------------|-----|-----|-----|
| Model                                                                                          | Model Number  | Dimensions |     | Glass     | Glass<br>Type |      | Finish Selection |     |     |     |
|                                                                                                |               | W          | н   | Thickness | CL            | FR   | -01              | -04 | -07 | -08 |
| INFINITY                                                                                       | SHDR-1060586  | 56"-60"    | 58" | 1/4*      | 1             | 1    | 4                | 1   |     |     |
| INFINITY PLUS                                                                                  | SHDR-0960586  | 56"-60"    | 58" | 1/4*      | 4             | 4    | 4                | 4   |     |     |
| VISIONS                                                                                        | SHDR-1160586  | 56"-60"    | 58" | 1/4*      | 1             | 4    | 4                | 1   |     |     |
| MIRAGE                                                                                         | SHDR-19605810 | 56"-60"    | 58" | 3/8*      | 1             |      | 4                | 1   |     |     |
| CHARISMA                                                                                       | SHDR-1360588  | 56"-60"    | 58" | 5/16"     | 1             | 1 72 | 1                | 1   |     |     |
| DUET                                                                                           | SHDR-1260588  | 56"-60"    | 58" | 5/16"     | 1             |      | 4                | 4   |     |     |
| TORERO                                                                                         | SHDR-14605810 | 56"-60"    | 58" | 3/8*      | 1             |      | 4                |     |     |     |
| ENIGMA-X                                                                                       | SHDR-61606210 | 56"-60"    | 62" | 3/8*      | 1             |      |                  |     | 4   | 1   |
| -01 = Chrome -04 = Brushed Nickel -07 = Brushed Stainless Steel -08 = Polished Stainless Steel |               |            |     |           |               |      |                  |     |     |     |