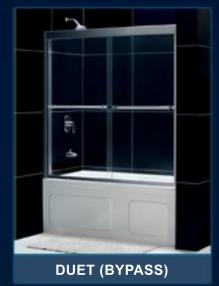

## SLIDING TUB DOORS

| TUB DOOR SELECTION GUIDE                                                                       |               |            |     |           |               |      |                  |     |     |     |
|------------------------------------------------------------------------------------------------|---------------|------------|-----|-----------|---------------|------|------------------|-----|-----|-----|
| Model                                                                                          | Model Number  | Dimensions |     | Glass     | Glass<br>Type |      | Finish Selection |     |     |     |
|                                                                                                |               | W          | н   | Thickness | CL            | FR   | -01              | -04 | -07 | -08 |
| INFINITY                                                                                       | SHDR-1060586  | 56"-60"    | 58" | 1/4*      | 1             | 1    | 4                | 1   |     |     |
| INFINITY PLUS                                                                                  | SHDR-0960586  | 56"-60"    | 58" | 1/4*      | 4             | 4    | 4                | 4   |     |     |
| VISIONS                                                                                        | SHDR-1160586  | 56"-60"    | 58" | 1/4*      | 1             | 4    | 4                | 1   |     |     |
| MIRAGE                                                                                         | SHDR-19605810 | 56"-60"    | 58" | 3/8*      | 1             |      | 4                | 1   |     |     |
| CHARISMA                                                                                       | SHDR-1360588  | 56"-60"    | 58" | 5/16"     | 1             | 1 72 | 1                | 1   |     |     |
| DUET                                                                                           | SHDR-1260588  | 56"-60"    | 58" | 5/16"     | 1             |      | 4                | 4   |     |     |
| TORERO                                                                                         | SHDR-14605810 | 56"-60"    | 58" | 3/8*      | 1             |      | 4                |     |     |     |
| ENIGMA-X                                                                                       | SHDR-61606210 | 56"-60"    | 62" | 3/8*      | 1             |      |                  |     | 4   | 1   |
| -01 = Chrome -04 = Brushed Nickel -07 = Brushed Stainless Steel -08 = Polished Stainless Steel |               |            |     |           |               |      |                  |     |     |     |