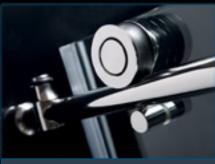

ENIGMA SLIDING DOOR MECHANISM

## **ENIGMA-X**

- o Completely frameless glass design
- o Effortless sliding door operation
- o 3/8" (10mm) thick clear tempered
- ∘ DreamLine exclusive ClearGlass™ protective anti-limescale coating
- o Stainless steel hardware available in polished or brushed finish
- o Reversible for left or right door opening