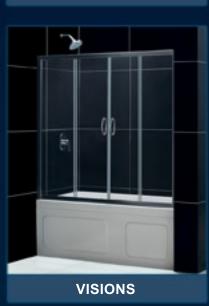

## SLIDING TUB DOORS

| TUB DOOR SELECTION GUIDE                                                                       |               |            |     |           |               |      |                  |     |     |     |
|------------------------------------------------------------------------------------------------|---------------|------------|-----|-----------|---------------|------|------------------|-----|-----|-----|
| Model                                                                                          | Model Number  | Dimensions |     | Glass     | Glass<br>Type |      | Finish Selection |     |     |     |
|                                                                                                |               | W          | н   | Thickness | CL            | FR   | -01              | -04 | -07 | -08 |
| INFINITY                                                                                       | SHDR-1060586  | 56"-60"    | 58" | 1/4*      | 1             | 1    | 4                | 1   |     |     |
| INFINITY PLUS                                                                                  | SHDR-0960586  | 56"-60"    | 58" | 1/4*      | 4             | 4    | 4                | 4   |     |     |
| VISIONS                                                                                        | SHDR-1160586  | 56"-60"    | 58" | 1/4*      | 1             | 4    | 4                | 1   |     |     |
| MIRAGE                                                                                         | SHDR-19605810 | 56"-60"    | 58" | 3/8*      | 1             |      | 4                | 1   |     |     |
| CHARISMA                                                                                       | SHDR-1360588  | 56"-60"    | 58" | 5/16"     | 1             | 1 72 | 1                | 1   |     |     |
| DUET                                                                                           | SHDR-1260588  | 56"-60"    | 58" | 5/16"     | 1             |      | 4                | 4   |     |     |
| TORERO                                                                                         | SHDR-14605810 | 56"-60"    | 58" | 3/8*      | 1             |      | 4                |     |     |     |
| ENIGMA-X                                                                                       | SHDR-61606210 | 56"-60"    | 62" | 3/8*      | 1             |      |                  |     | 4   | 1   |
| -01 = Chrome -04 = Brushed Nickel -07 = Brushed Stainless Steel -08 = Polished Stainless Steel |               |            |     |           |               |      |                  |     |     |     |