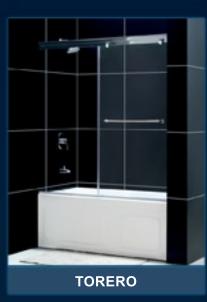

## SLIDING TUB DOORS

| TUB DOOR SELECTION GUIDE                                                                       |               |            |     |           |               |      |                  |     |     |     |
|------------------------------------------------------------------------------------------------|---------------|------------|-----|-----------|---------------|------|------------------|-----|-----|-----|
| Model                                                                                          | Model Number  | Dimensions |     | Glass     | Glass<br>Type |      | Finish Selection |     |     |     |
|                                                                                                |               | W          | н   | Thickness | CL            | FR   | -01              | -04 | -07 | -08 |
| INFINITY                                                                                       | SHDR-1060586  | 56"-60"    | 58" | 1/4*      | 1             | 1    | 4                | 1   |     |     |
| INFINITY PLUS                                                                                  | SHDR-0960586  | 56"-60"    | 58" | 1/4*      | 4             | 4    | 4                | 4   |     |     |
| VISIONS                                                                                        | SHDR-1160586  | 56"-60"    | 58" | 1/4*      | 1             | 4    | 4                | 1   |     |     |
| MIRAGE                                                                                         | SHDR-19605810 | 56"-60"    | 58" | 3/8*      | 1             |      | 4                | 1   |     |     |
| CHARISMA                                                                                       | SHDR-1360588  | 56"-60"    | 58" | 5/16"     | 1             | 1 72 | 1                | 1   |     |     |
| DUET                                                                                           | SHDR-1260588  | 56"-60"    | 58" | 5/16"     | 1             |      | 4                | 4   |     |     |
| TORERO                                                                                         | SHDR-14605810 | 56"-60"    | 58" | 3/8*      | 1             |      | 4                |     |     |     |
| ENIGMA-X                                                                                       | SHDR-61606210 | 56"-60"    | 62" | 3/8*      | 1             |      |                  |     | 4   | 1   |
| -01 = Chrome -04 = Brushed Nickel -07 = Brushed Stainless Steel -08 = Polished Stainless Steel |               |            |     |           |               |      |                  |     |     |     |