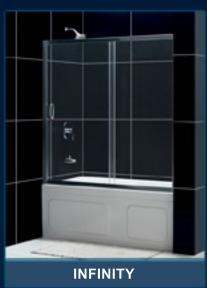

## SLIDING TUB DOORS

| TUB DOOR SELECTION GUIDE                                                                       |               |            |     |           |               |      |                  |     |     |     |
|------------------------------------------------------------------------------------------------|---------------|------------|-----|-----------|---------------|------|------------------|-----|-----|-----|
| Model                                                                                          | Model Number  | Dimensions |     | Glass     | Glass<br>Type |      | Finish Selection |     |     |     |
|                                                                                                |               | W          | н   | Thickness | CL            | FR   | -01              | -04 | -07 | -08 |
| INFINITY                                                                                       | SHDR-1060586  | 56"-60"    | 58" | 1/4*      | 1             | 1    | 4                | 1   |     |     |
| INFINITY PLUS                                                                                  | SHDR-0960586  | 56"-60"    | 58" | 1/4*      | 4             | 4    | 4                | 4   |     |     |
| VISIONS                                                                                        | SHDR-1160586  | 56"-60"    | 58" | 1/4*      | 1             | 4    | 4                | 1   |     |     |
| MIRAGE                                                                                         | SHDR-19605810 | 56"-60"    | 58" | 3/8*      | 1             |      | 4                | 1   |     |     |
| CHARISMA                                                                                       | SHDR-1360588  | 56"-60"    | 58" | 5/16"     | 1             | 1 72 | 1                | 1   |     |     |
| DUET                                                                                           | SHDR-1260588  | 56"-60"    | 58" | 5/16"     | 1             |      | 4                | 4   |     |     |
| TORERO                                                                                         | SHDR-14605810 | 56"-60"    | 58" | 3/8*      | 1             |      | 4                |     |     |     |
| ENIGMA-X                                                                                       | SHDR-61606210 | 56"-60"    | 62" | 3/8*      | 1             |      |                  |     | 4   | 1   |
| -01 = Chrome -04 = Brushed Nickel -07 = Brushed Stainless Steel -08 = Polished Stainless Steel |               |            |     |           |               |      |                  |     |     |     |