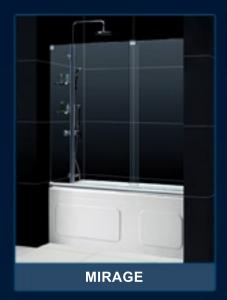

## SLIDING TUB DOORS

| TUB DOOR SELECTION GUIDE                                                                       |               |            |     |           |               |      |                  |     |     |     |
|------------------------------------------------------------------------------------------------|---------------|------------|-----|-----------|---------------|------|------------------|-----|-----|-----|
| Model                                                                                          | Model Number  | Dimensions |     | Glass     | Glass<br>Type |      | Finish Selection |     |     |     |
|                                                                                                |               | W          | н   | Thickness | CL            | FR   | -01              | -04 | -07 | -08 |
| INFINITY                                                                                       | SHDR-1060586  | 56"-60"    | 58" | 1/4*      | 1             | 1    | 4                | 1   |     |     |
| INFINITY PLUS                                                                                  | SHDR-0960586  | 56"-60"    | 58" | 1/4*      | 4             | 4    | 4                | 4   |     |     |
| VISIONS                                                                                        | SHDR-1160586  | 56"-60"    | 58" | 1/4*      | 1             | 4    | 4                | 1   |     |     |
| MIRAGE                                                                                         | SHDR-19605810 | 56"-60"    | 58" | 3/8*      | 1             |      | 4                | 1   |     |     |
| CHARISMA                                                                                       | SHDR-1360588  | 56"-60"    | 58" | 5/16"     | 1             | 1 72 | 1                | 1   |     |     |
| DUET                                                                                           | SHDR-1260588  | 56"-60"    | 58" | 5/16"     | 1             |      | 4                | 4   |     |     |
| TORERO                                                                                         | SHDR-14605810 | 56"-60"    | 58" | 3/8*      | 1             |      | 4                |     |     |     |
| ENIGMA-X                                                                                       | SHDR-61606210 | 56"-60"    | 62" | 3/8*      | 1             |      |                  |     | 4   | 1   |
| -01 = Chrome -04 = Brushed Nickel -07 = Brushed Stainless Steel -08 = Polished Stainless Steel |               |            |     |           |               |      |                  |     |     |     |