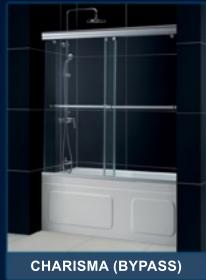

## SLIDING TUB DOORS

| TUB DOOR SELECTION GUIDE                                                                       |               |            |     |           |               |      |                  |     |     |     |
|------------------------------------------------------------------------------------------------|---------------|------------|-----|-----------|---------------|------|------------------|-----|-----|-----|
| Model                                                                                          | Model Number  | Dimensions |     | Glass     | Glass<br>Type |      | Finish Selection |     |     |     |
|                                                                                                |               | W          | н   | Thickness | CL            | FR   | -01              | -04 | -07 | -08 |
| INFINITY                                                                                       | SHDR-1060586  | 56"-60"    | 58" | 1/4*      | 1             | 1    | 4                | 1   |     |     |
| INFINITY PLUS                                                                                  | SHDR-0960586  | 56"-60"    | 58" | 1/4*      | 4             | 4    | 4                | 4   |     |     |
| VISIONS                                                                                        | SHDR-1160586  | 56"-60"    | 58" | 1/4*      | 1             | 4    | 4                | 1   |     |     |
| MIRAGE                                                                                         | SHDR-19605810 | 56"-60"    | 58" | 3/8*      | 1             |      | 4                | 1   |     |     |
| CHARISMA                                                                                       | SHDR-1360588  | 56"-60"    | 58" | 5/16"     | 1             | 1 72 | 1                | 1   |     |     |
| DUET                                                                                           | SHDR-1260588  | 56"-60"    | 58" | 5/16"     | 1             |      | 4                | 4   |     |     |
| TORERO                                                                                         | SHDR-14605810 | 56"-60"    | 58" | 3/8*      | 1             |      | 4                |     |     |     |
| ENIGMA-X                                                                                       | SHDR-61606210 | 56"-60"    | 62" | 3/8*      | 1             |      |                  |     | 4   | 1   |
| -01 = Chrome -04 = Brushed Nickel -07 = Brushed Stainless Steel -08 = Polished Stainless Steel |               |            |     |           |               |      |                  |     |     |     |