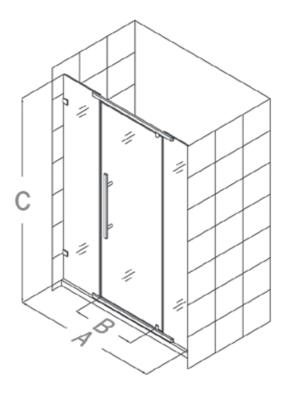

| А                               | В                         | С                          |
|---------------------------------|---------------------------|----------------------------|
| FINISHED<br>OPENING<br>(inches) | SWING<br>DOOR<br>(inches) | DOOR<br>HEIGHT<br>(inches) |
| 46 - 1/8                        | 23-3/8                    | 76                         |
| 58 - 1/8                        | 23-3/8                    | 76                         |