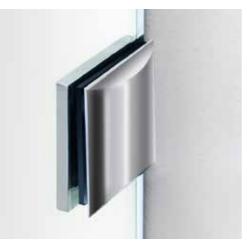

WALL MOUNT BRACKET

- Frameless pivot shower door with full length magnetic door latch
- 3/8" (10mm) tempered clear glass
- Chrome or brushed nickel hardware finish
- Reversible for right or left door opening
  Wall mount solid brass brackets support
- stationary panel for a frameless design Precise width measurement of finished
- opening required. Vitreo shower door has no adjustability for out-of-plumb walls
- Vitreo comes in two popular sizes, both are compatible with SlimLine shower bases for most installations