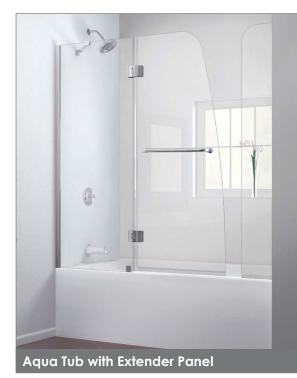

Choose an Aqua Tub Door with Extender Panel to increase splash coverage or choose an Aqua Tub Door with Return Panel to create a bathtub enclosure.

#### **Extender and Return Panel Features:**

- 5/16" (8mm) thick tempered clear glass in both panels
- 1/4" of out-of-plumb adjustment for return panel
- 1/4" of out-of-plumb adjustment for extender panel