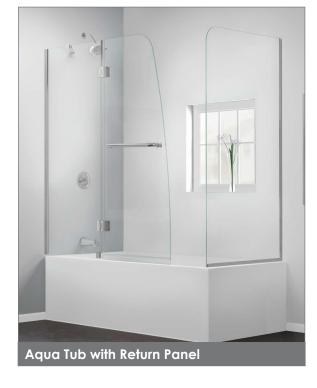

Choose an Aqua Tub Door with Extender Panel to increase splash coverage or choose an Aqua Tub Door with Return Panel to create a bathtub enclosure.

#### **Extender and Return Panel Features:**

- 5/16" (8mm) thick tempered clear glass in both panels
- 1/4" of out-of-plumb adjustment for return panel
- 1/4" of out-of-plumb adjustment for extender panel