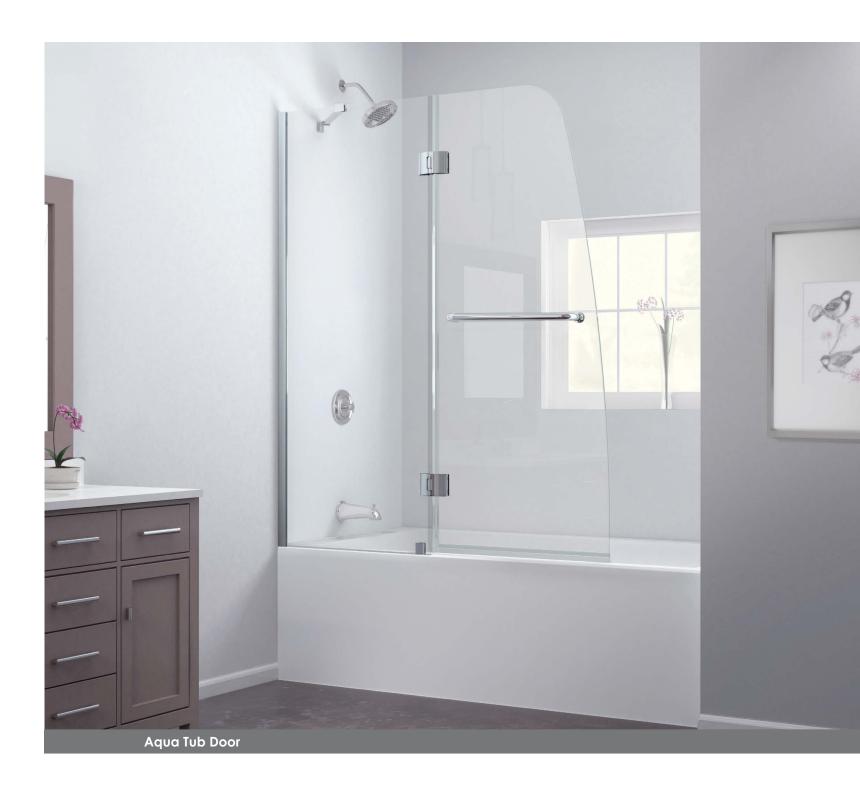

# **Aqua Tub Door**

The Aqua Tub Door combines a fresh look with a frameless design at an amazing value. The Aqua shines with a striking curved silhouette that is far from ordinary. The innovative wall profile provides out-of-plumb adjustment during installation.

#### **Door Features:**

- Frameless glass design
- 1/4" (6mm) tempered glass in clear or frosted
- Chrome or brushed nickel hardware finish
- Convenient towel bar

- Clear glass models are reversible for right or left door opening
- Anodized aluminum wall profile
- 3/8" out-of-plumb adjustment
- Optional backwalls available