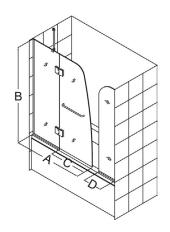

## **Aqua Tub Door Options**

**Configuration 2** with Extender Panel

Configuration 3 with Return Panel

| Config. | Model           | Α    | В   | C<br>Walk-In | D  | E   | Glass<br>Selection             | MSRP<br>Chrome<br>Hardware (-01) | MSRP<br>Brushed Nickel<br>Hardware (-04) |
|---------|-----------------|------|-----|--------------|----|-----|--------------------------------|----------------------------------|------------------------------------------|
| 1       | SHDR-3148586    | 48"  | 58" | 24"          |    |     | Clear                          |                                  |                                          |
|         |                 |      |     |              |    |     | Frosted<br>Left Wall<br>(FR1)  |                                  |                                          |
|         |                 |      |     |              |    |     | Frosted<br>Right Wall<br>(FR2) |                                  |                                          |
| 2       | SHDR-3148586-EX | 48'' | 58" | 24"          | 9" |     | Clear                          |                                  |                                          |
| 3       | SHDR-3148586-RT | 48'' | 58" | 24"          |    | 30" | Clear                          |                                  |                                          |