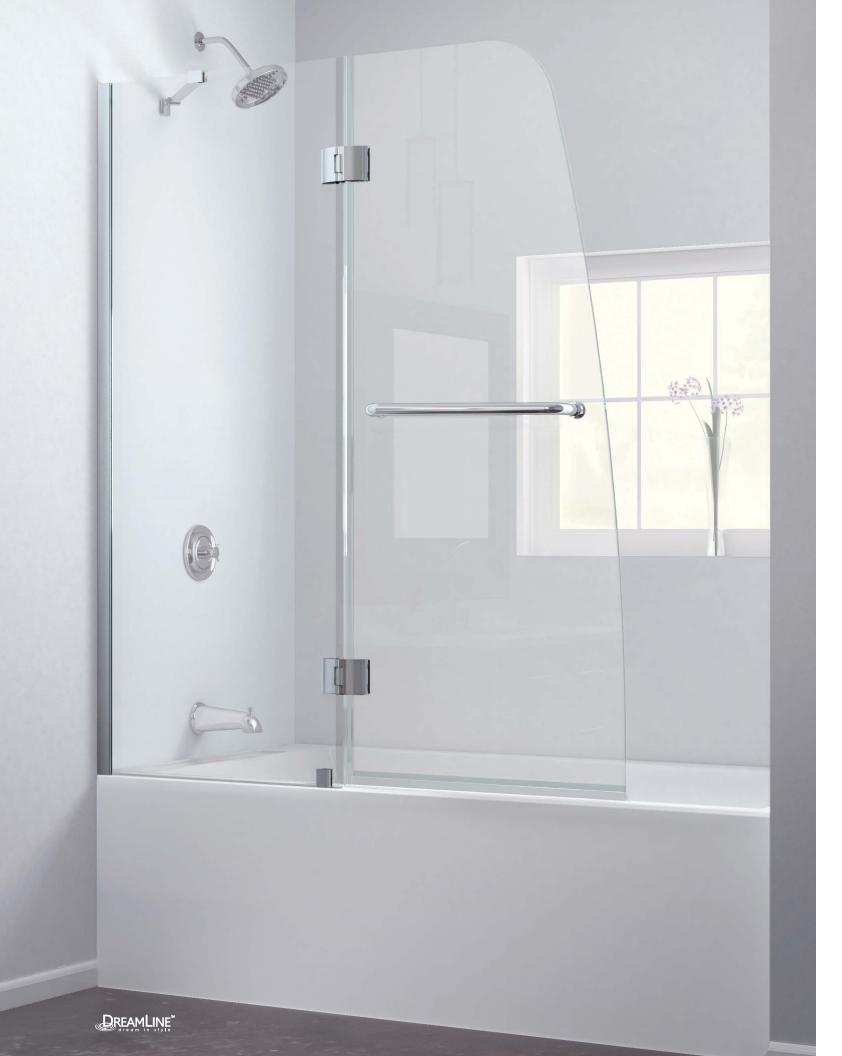

# **Aqua Tub Door**

The Aqua Tub Door combines a fresh look with a frameless design at an amazing value. The Aqua shines with a striking curved silhouette that is far from ordinary. The innovative wall profile provides out-of-plumb adjustment during installation.

#### **Door Features:**

- Frameless glass design
- 1/4" (6mm) tempered glass in clear or frosted
- Chrome or brushed nickel hardware finish
- Convenient towel bar

- Clear glass models are reversible for right or left door opening
- Anodized aluminum wall profile
- 3/8" out-of-plumb adjustment
- Optional backwalls available