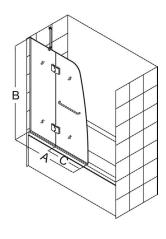

## **Aqua Tub Door Options**

**Configuration 2** with Extender Panel

Configuration 3 with Return Panel

| Config. | Model           | Α    | В   | C<br>Walk-In | D  | E   | Glass<br>Selection             | MSRP<br>Chrome<br>Hardware (-01) | MSRP<br>Brushed Nickel<br>Hardware (-04) |
|---------|-----------------|------|-----|--------------|----|-----|--------------------------------|----------------------------------|------------------------------------------|
| 1       | SHDR-3148586    | 48"  | 58" | 24"          |    |     | Clear                          |                                  |                                          |
|         |                 |      |     |              |    |     | Frosted<br>Left Wall<br>(FR1)  |                                  |                                          |
|         |                 |      |     |              |    |     | Frosted<br>Right Wall<br>(FR2) |                                  |                                          |
| 2       | SHDR-3148586-EX | 48'' | 58" | 24"          | 9" |     | Clear                          |                                  |                                          |
| 3       | SHDR-3148586-RT | 48'' | 58" | 24"          |    | 30" | Clear                          |                                  |                                          |