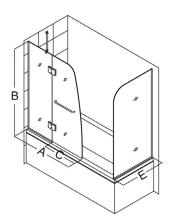

## **Aqua Tub Door Options**

**Configuration 2** with Extender Panel

Configuration 3 with Return Panel

| Config. | Model           | Α    | В   | C<br>Walk-In | D  | E   | Glass<br>Selection             | MSRP<br>Chrome<br>Hardware (-01) | MSRP<br>Brushed Nickel<br>Hardware (-04) |
|---------|-----------------|------|-----|--------------|----|-----|--------------------------------|----------------------------------|------------------------------------------|
| 1       | SHDR-3148586    | 48"  | 58" | 24"          |    |     | Clear                          |                                  |                                          |
|         |                 |      |     |              |    |     | Frosted<br>Left Wall<br>(FR1)  |                                  |                                          |
|         |                 |      |     |              |    |     | Frosted<br>Right Wall<br>(FR2) |                                  |                                          |
| 2       | SHDR-3148586-EX | 48'' | 58" | 24"          | 9" |     | Clear                          |                                  |                                          |
| 3       | SHDR-3148586-RT | 48'' | 58" | 24"          |    | 30" | Clear                          |                                  |                                          |